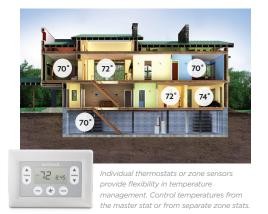

Now you can precisely regulate temperatures in multiple areas of your home using separate thermostats or sensors. Gone are the days of needing to endure a hot upstairs bedroom or being forced to heat a guest bedroom that's only used during the holidays.

The IntelliZone2 works in unison with our Aurora controls to maximize comfort in up to six zones when used with our variable capacity Sycamore Series. Control up to four zones with our Aston Series products, and, with the IntelliZone2 24-volt¹ model, control four zones with our Magnolia Plus Series as well.