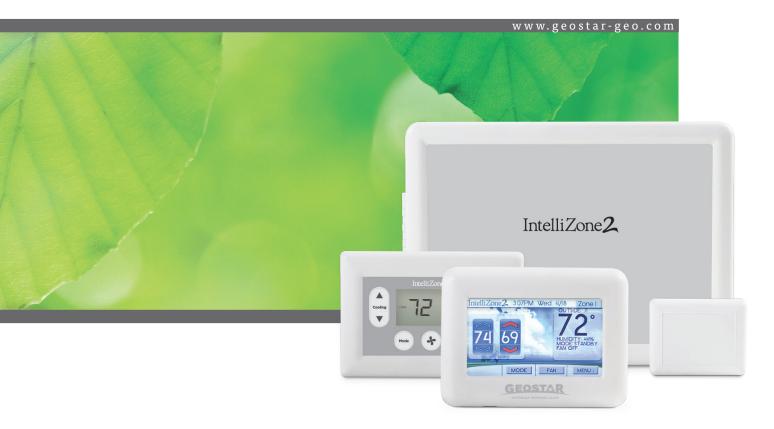

## IntelliZone2

Introducing IntelliZone®2, part of the next generation of equipment from GeoStar. The IntelliZone2 works in unison with our Aurora controls to provide the perfect temperature in up to six separate zones. When added to our Magnolia Series, Aston Series and Sycamore Series units, you'll enjoy the highest level of home comfort and savings available today.

IntelliZone2